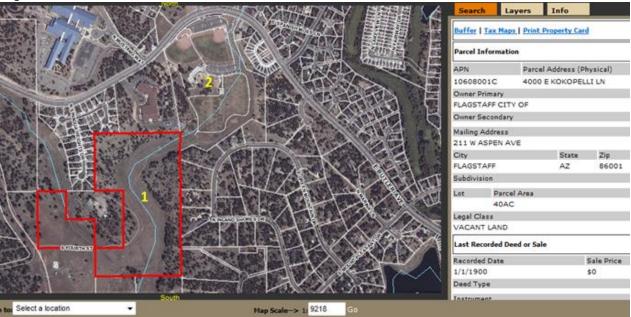

Subdivision Forest Ridge

Lot TR A Parcel Area 28.78AC

#1 in Red, Rio Flooplain and channel SW of Fox Glen Park (Prairie Dog Town)

APN Parcel Address (Physical) 10608001C 4000 E Kokopelli LN Owner Primary FLAGSTAFF CITY OF

Subdivision

Lot Parcel Area 40AC

Legal Class VACANT LAND

#2 Fox Glen Park

APN Parcel Address (Physical) 10608004B 4200 E BUTLER AVE Owner Primary FLAGSTAFF CITY OF

Subdivision

Lot Parcel Area 30.34AC

#1 Rio Channel and Floodplain East Of Continental