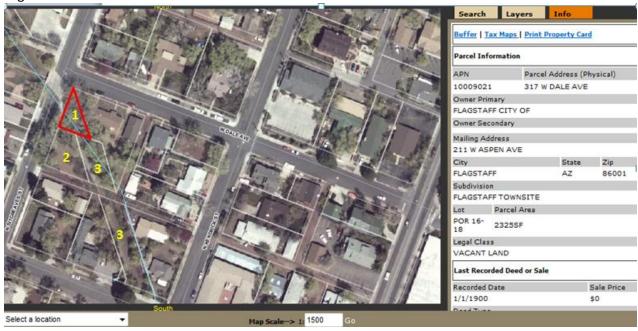

APN Parcel Address (Physical)
10009021 317 W DALE AVE
Owner Primary FLAGSTAFF CITY OF
Subdivision FLAGSTAFF TOWNSITE
Lot POR 16-18 Parcel Area 2325SF

Legal Class VACANT LAND

#2 Adjacent and on the west side of the Rio on Sitgreaves