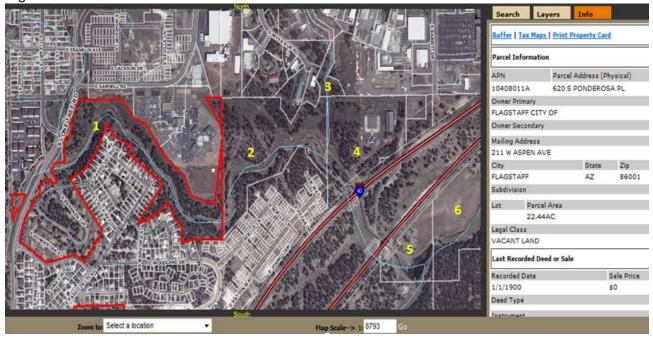

#### #1 Sinclair Wash Parcel in Red east of Lone Tree south of Sawmill Park

APN Parcel Address (Physical) 100408011 620 S. Ponderosa PL Owner Primary FLAGSTAFF CITY OF

Subdivision

Lot Parcel Area 22.44AC

Legal Class VACANT LAND