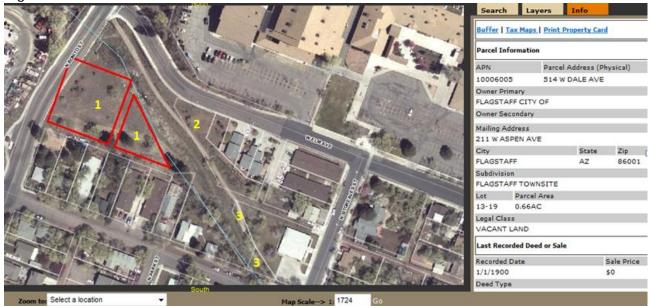

### #3

APN Parcel Address (Physical) 10205125A 1214 W SATURN WAY Owner Primary FLAGSTAFF CITY OF

Subdivision

Lot Parcel Area 2.84AC

#1 East of Bonito adjacent the Rio channel

APN Parcel Address (Physical)
10006005 514 W DALE AVE
Owner Primary FLAGSTAFF CITY OF
Subdivision FLAGSTAFF TOWNSITE
Lot 13-19 Parcel Area 0.66AC

Legal Class VACANT LAND

#2 North side of the Rio Channel
APN Parcel Address (Physical)
10005015A 420 W DALE AVE
Owner Primary FLAGSTAFF CITY OF
Subdivision FLAGSTAFF TOWNSITE

Lot 19 & POR 15,16,17,18 Parcel Area 0.22AC

Legal Class VACANT LAND

#3 North side of the Rio Channel APN Parcel Address (Physical) 10005016B 420 W DALE AVE Owner Primary FLAGSTAFF CITY OF

Subdivision

Lot Parcel Area: 0.1AC Legal Class VACANT LAND #1 In the Rio South of Dale east of Sitgreaves