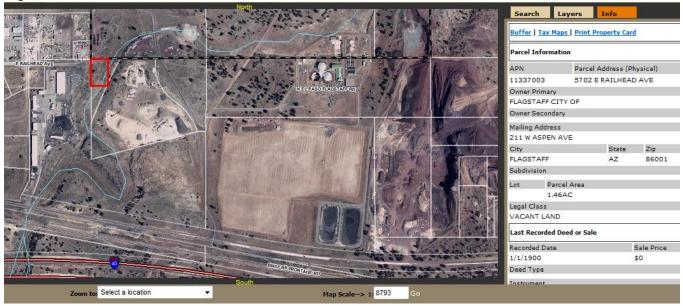

APN Parcel Address (Physical) 11337003 5702 E Railhead AVE Owner Primary FLAGSTAFF CITY OF

Subdivision

Lot Parcel Area 1.46AC

#1 County to the west, El Paso gas Prop to the north, State to the east and north, more city to the south. Important almost undisturbed Rio channel and floodplain and entrance to Picture Canyon and the dowstream section of Wildcat Reach.