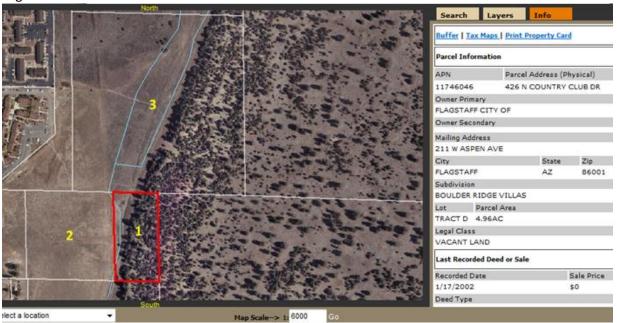

APN Parcel Address (Physical)
11746046 426 N Country Club DR
Owner Primary FLAGSTAFF CITY OF

Subdivision

Lot Tract D Parcel Area 4.96AC

Legal Class VACANT LAND

#### #2

APN Parcel Address (Physical)

11746045 426 N COUNTRY CLUB DR

Owner Primary FLAGSTAFF CITY OF
Subdivision BOULDER RIDGE VILLAS
Lot TRACT C Parcel Area 9.94AC

Legal Class VACANT LAND