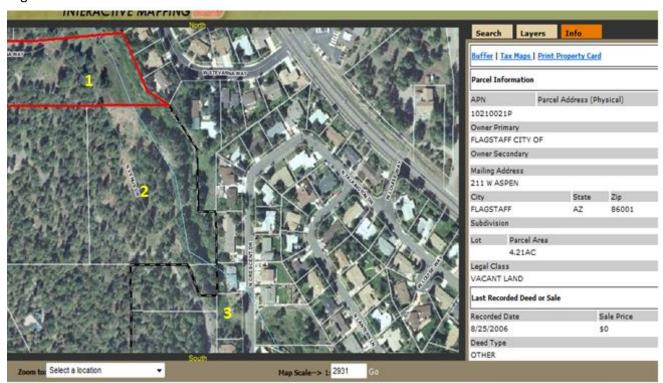

## #1 Parcel in red.

APN Parcel Address (Physical)
10210021P -----Owner Primary FLAGSTAFF CITY OF

Lot Parcel Area 4.21AC

Legal Class VACANT LAND

# #2

APN Parcel Address (Physical) 10210022C 2145 N CRESCENT DR Owner Primary FLAGSTAFF CITY OF

Subdivision

Lot Parcel Area 5.13AC

Legal Class VACANT LAND

#### #3

APN Parcel Address (Physical) 10202053A 2121 N CRESCENT DR Owner Primary FLAGSTAFF CITY OF

Subdivision

Lot Parcel Area 14735SF

#1 Parcel in Red

APN Parcel Address (Physical) 10202054D 2110 N Crescent DR Owner Primary FLAGSTAFF CITY OF