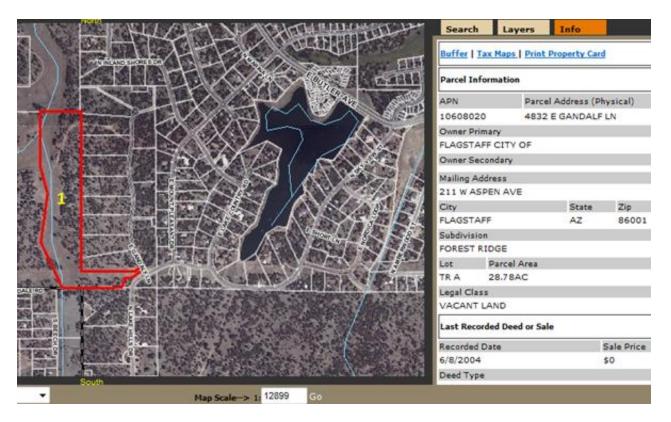

#6 Rio

APN Parcel Address (Physical) 10605001A 350 S BABBITT DR Owner Primary FLAGSTAFF CITY OF

Subdivision

Lot Parcel Area 28.74AC

#1 Tributary to the Rio in Red south of Fox Glen parcels

APN Parcel Address (Physical) 10608020 4833 E Gandalf LN Owner Primary FLAGSTAFF CITY OF

Subdivision Forest Ridge

Lot TR A Parcel Area 28.78AC

#1 in Red, Rio Flooplain and channel SW of Fox Glen Park (Prairie Dog Town)

APN Parcel Address (Physical) 10608001C 4000 E Kokopelli LN Owner Primary FLAGSTAFF CITY OF