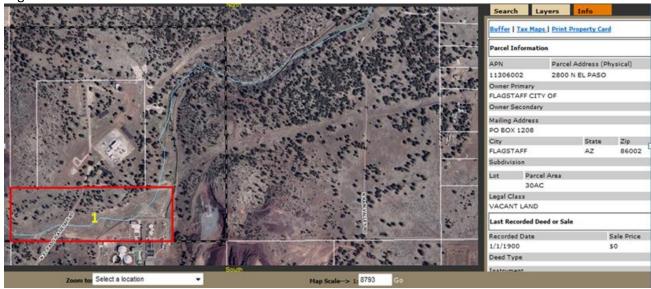

APN Parcel Address (Physical) 11337003 5702 E Railhead AVE Owner Primary FLAGSTAFF CITY OF

Subdivision

Lot Parcel Area 1.46AC

#1 County to the west, El Paso gas Prop to the north, State to the east and north, more city to the south. Important almost undisturbed Rio channel and floodplain and entrance to Picture Canyon and the dowstream section of Wildcat Reach.

APN Parcel Address (Physical) 11306002 2800 N El Paso Owner FLAGSTAFF CITY OF

Subdivision

Lot Parcel Area 30AC