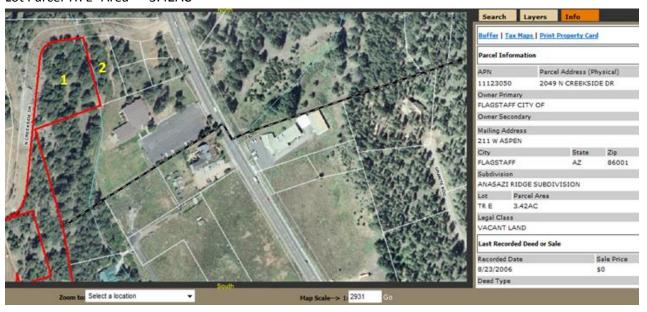

# #1 Parcel in Red.

APN Parcel Address (Physical) 11123050 2049 N CREEKSIDE DR

FLAGSTAFF CITY OF

ANASAZI RIDGE SUBDIVISION
Lot Parcel TR E Area 3.42AC

# #2 Parcel

APN Parcel Address (Physical)
11123051 2033 N CREEKSIDE DR
Owner Primary FLAGSTAFF CITY OF

Subdivision ANASAZI RIDGE SUBDIVISION

Lot TR F Parcel Area 0.65AC Legal Class VACANT LAND