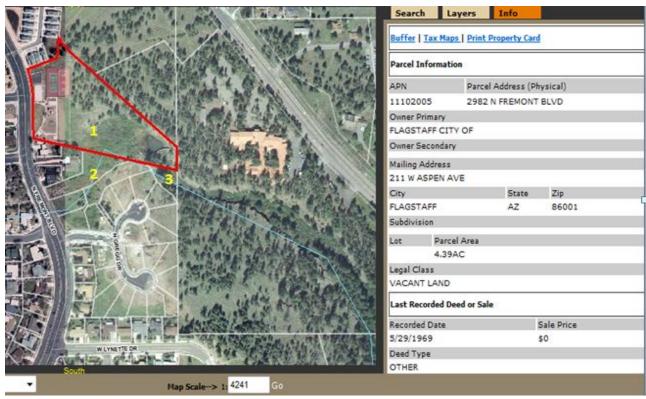

#1 Parcel East of Cheshire west of Museum of N AZ Property

APN Parcel Address (Physical) 11102005 2982 N FREMONT BLVD

FLAGSTAFF CITY OF 4.39 AC

#2

APN Parcel Address (Physical) 11109082 2858 N FREMONT BLVD

Owner Primary FLAGSTAFF CITY OF

#3

APN Parcel Address (Physical) 11109084 889 N GREGG DR

Owner Primary FLAGSTAFF CITY OF