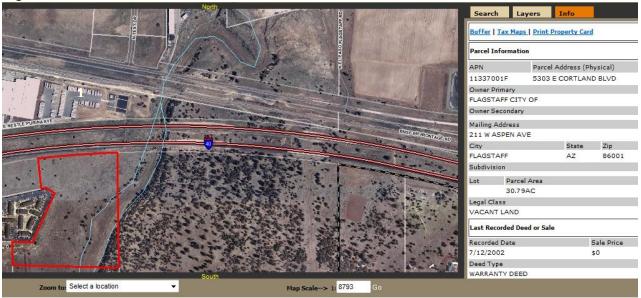

#### #3

APN Parcel Address (Physical)
11337002A 5303 E CORTLAND BLVD
Owner Primary FLAGSTAFF CITY OF
Subdivision UNIVERSITY VILLAGE
Lot Parcel Area 39.26AC

#1 In Red, Rio Channel and floodplain South Of I-40 and the Purina Plant Land to the east appears to be State land as is the Land North of Old Rte 66b which contains the Rio's incised meander.

APN Parcel Address (Physical)
11337001F 5303 E Courtland BLVD
Owner Primary FLAGSTAFF CITY OF

Subdivision

Lot Parcel Area 30.79AC

#1 Small Important Piece of Rio Channel and floodplain (in red) on Wildcat Reach between State land to west, County to the north and Private to the East.