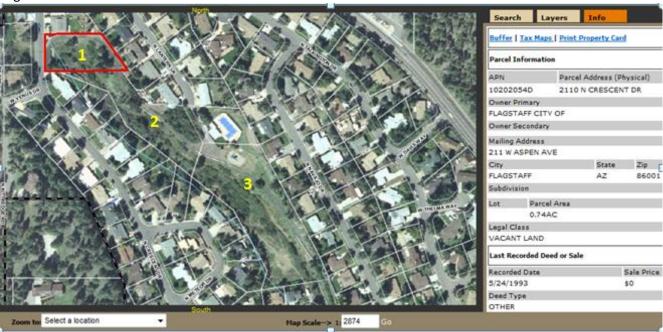

#### #3

APN Parcel Address (Physical) 10202053A 2121 N CRESCENT DR Owner Primary FLAGSTAFF CITY OF

Subdivision

Lot Parcel Area 14735SF

#1 Parcel in Red

APN Parcel Address (Physical) 10202054D 2110 N Crescent DR Owner Primary FLAGSTAFF CITY OF

Subdivision

Lot Parcel Area 0.74AC

Legal Class VACANT LAND

#### #2

APN Parcel Address (Physical) 10205125D 2202 N LANTERN LN Owner Primary FLAGSTAFF CITY OF

Subdivision

Lot Parcel Area 1.36AC

Legal Class VACANT LAND

### #3

APN Parcel Address (Physical) 10205125A 1214 W SATURN WAY Owner Primary FLAGSTAFF CITY OF

Subdivision

Lot Parcel Area 2.84AC

#1 East of Bonito adjacent the Rio channel

APN Parcel Address (Physical)
10006005 514 W DALE AVE
Owner Primary FLAGSTAFF CITY OF
Subdivision FLAGSTAFF TOWNSITE
Lot 13-19 Parcel Area 0.66AC